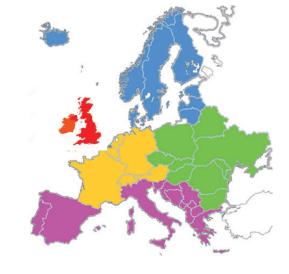

Regions: United States

Northeast Southwest Mid-Atlantic Mid-West

Southeast West Hawaii Alaska

Regions: Europe

Northern Mediterranean UK & Ireland

Western

Eastern

Regions: Asia