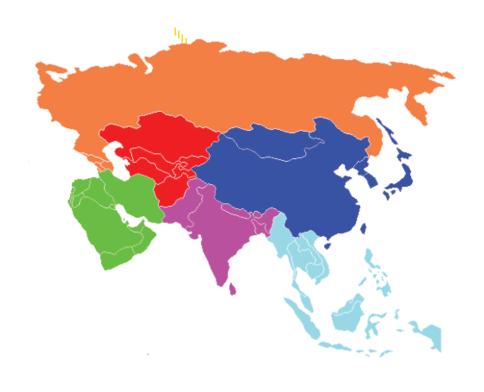

Regions: United States

Northeast Southwest Mid-Atlantic Mid-West

Southeast West Hawaii Alaska

Regions: Europe

Northern Mediterranean UK & Ireland

Western

Eastern

Regions: Asia

West Russia

Central Eastern

Southeast

South